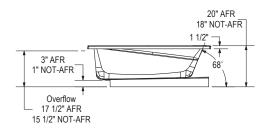

#### **Drain location:**

End

1" Single integrated tiling flange (not shown) Drop-in model (Shown)

Technical drawing is universal for all Exhibit 6042 configurations.

Wood support design may vary. Single Integrated tiling flange: 1" height x 1/4" thickness (not shown)