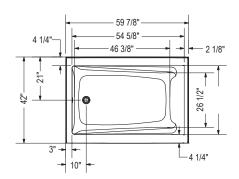

## **Model number:**

106250

**Dimensions:** 60" x 42" x 18"

**Installation:** Drop-in

IFS Without System Single tiling flange

IFS With System (access panel) Single tiling flange Material: Acrylic

# Dimensions:

59 7/8 x 42 x 18 in. (1520 x 1067 x 457 mm)

### Weight:

73 lbs -

#### **Drain location:**

End

1" Single integrated tiling flange (not shown) Drop-in model (Shown)

Technical drawing is universal for all Exhibit 6042 configurations.

Wood support design may vary. Single Integrated tiling flange: 1" height x 1/4" thickness (not shown)