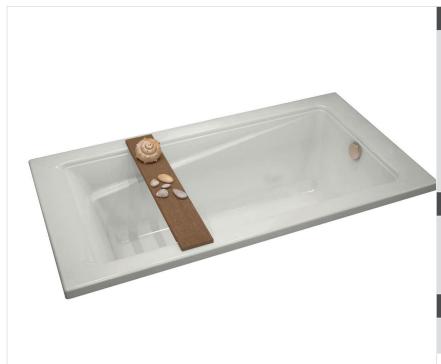

# Exhibit 6042

Model number: 106250

**Dimensions:** 60" x 42" x 18" **Installation:** Drop-in **Material:** Acrylic

### **Standard Features:**

- Rectangular shape bathtub
- Drop-in or alcove installation with tiling flange
- Minimalist look with discreet armrests and textured floor
- End drain

### **Product characteristics:**

- Integrated Armrest
- Therapy System Available
- Textured Floor