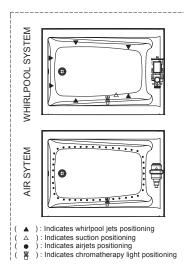

### **Product characteristics:**

- Integrated Armrest
- Therapy System Available
- Textured Floor

## **Options** (Visit our website for a complete list of our options)

| No          | Description                                       |  |
|-------------|---------------------------------------------------|--|
| ☐ OPT 10053 | Chromatherapy                                     |  |
| OPT 10095   | Water heater assembly                             |  |
| ☐ OPT 10106 | Metal trim kit for whirlpool and combined systems |  |
| ☐ OPT 20029 | Metal trim kit for Air Push Control               |  |
| ☐ OPT 20137 | Cable-operated waste and overflow                 |  |